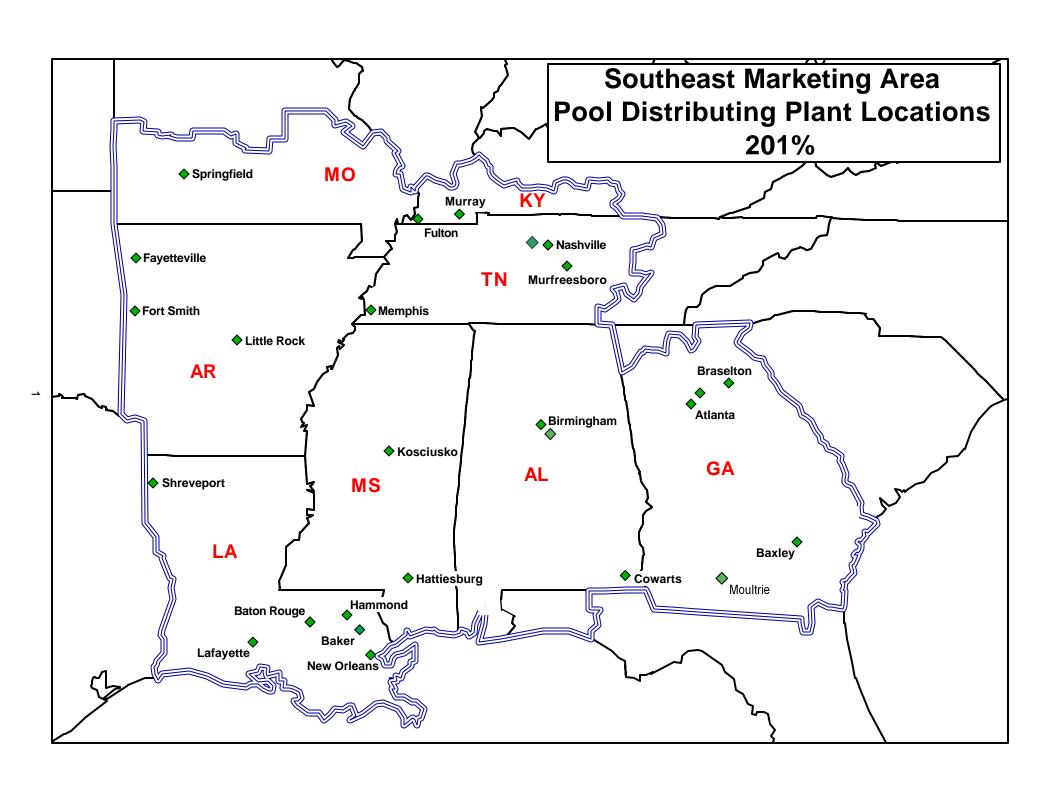

# Southeast Marketing Area Federal Order No. 7

#### **TABLE OF CONTENTS**

| Southeast Marketing Area Map                                                        | 1  |
|-------------------------------------------------------------------------------------|----|
| Receipts and Classification of Producer Milk                                        | 2  |
| Receipts and Classification of Other Source Milk, Overages, and Opening Inventories | 3  |
| Classification of Total Receipts                                                    | 4  |
| Class I Utilization by Pool Handlers                                                | 5  |
| Total Class I Route Disposition by Pool Plants                                      | ε  |
| Total Class I Route Disposition Inside the Marketing Area                           | 7  |
| Class II Utilization by Pool Handlers                                               | 8  |
| Class III Utilization by Pool Handlers                                              | 9  |
| Class IV Utilization by Pool Handlers                                               | 10 |
| Announced Federal Order Class and Uniform Prices                                    | 11 |
| NASS Dairy Product Price Averages Used In Federal Milk Order Price Formulas         | 12 |
| Producer Milk and Number of Producers by State and County - May 2011                | 13 |
| Producer Milk and Number of Producers by State and County - December 2011           | 19 |
| Transportation Credit Balancing Fund Summary                                        | 25 |
| 2011 Pool Handlers                                                                  | 26 |
| 2011 Nonpool Handlers with Route Disposition in the Marketing Area                  | 29 |