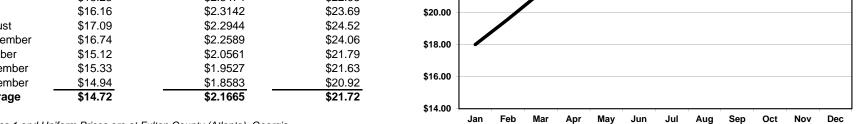

|           |         | UNIFORM*  |                |
|-----------|---------|-----------|----------------|
| 2011      | Skim    | Butterfat | Milk @ 3.5% ** |
| January   | \$11.59 | \$1.9513  | \$18.01        |
| February  | \$12.42 | \$2.1750  | \$19.60        |
| March     | \$13.67 | \$2.3071  | \$21.27        |
| April     | \$14.01 | \$2.2375  | \$21.35        |
| May       | \$14.29 | \$2.2455  | \$21.65        |
| June      | \$15.25 | \$2.3474  | \$22.93        |
| July      | \$16.16 | \$2.3142  | \$23.69        |
| August    | \$17.09 | \$2.2944  | \$24.52        |
| September | \$16.74 | \$2.2589  | \$24.06        |
| October   | \$15.12 | \$2.0561  | \$21.79        |
| November  | \$15.33 | \$1.9527  | \$21.63        |
| December  | \$14.94 | \$1.8583  | \$20.92        |
| Average   | \$14.72 | \$2.1665  | \$21.72        |

\$26.00

\$24.00

\$22.00

2011 Uniform Prices @3.5%

<sup>\*</sup> Class 1 and Uniform Prices are at Fulton County (Atlanta), Georgia

<sup>\*\*</sup> Weighted Average